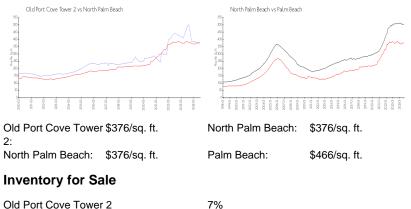

#### **Market Information**

| Old Port Cove Tower 2 | 7% |
|-----------------------|----|
| North Palm Beach      | 5% |
| Palm Beach            | 4% |