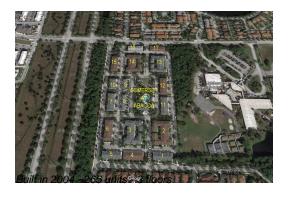

# Unit 125 Galicia Way # 15-209 - Somerset at Abacoa

125 Galicia Way # 15-209 - 224-276 Murcia Dr, Jupiter, FL, Palm Beach 33458

## **Building Information**

Number of units: 265
Number of active listings for rent: 0
Number of active listings for sale: 7
Building inventory for sale: 2%
Number of sales over the last 12 months: 20
Number of sales over the last 6 months: 7
Number of sales over the last 3 months: 4