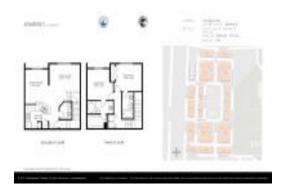

# Unit 125 Galicia Way # 15-209 - Somerset at Abacoa

125 Galicia Way # 15-209 - 224-276 Murcia Dr, Jupiter, FL, Palm Beach 33458

#### **Unit Information**

MLS Number: RX-11033617
Status: Active
Size: 1,344 Sq ft.

Bedrooms:2Full Bathrooms:2Half Bathrooms:1Parking Spaces:Street

View: Other,Preserve

 Rental Price:
 \$2,600

 List PPSF:
 \$2