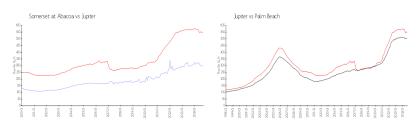

#### **Market Information**

Somerset at Abacoa: \$295/sq. ft. Jupiter: \$545/sq. ft. Jupiter: \$466/sq. ft.

## **Inventory for Sale**

Somerset at Abacoa 3% Jupiter 3% Palm Beach 4%

### Avg. Time to Close Over Last 12 Months

Somerset at Abacoa 27 days Jupiter 71 days Palm Beach 60 days