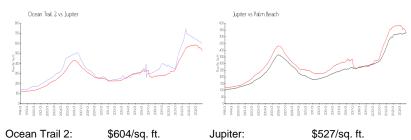

1,170 Sq ft. Bedrooms: 2 Full Bathrooms: 2 0 Half Bathrooms: Covered Parking Spaces: Ocean View:

 Rental Price:
 \$8,000

 List PPSF:
 \$7

 Valuated Price:
 \$716,000

 Valuated PPSF:
 \$612

The above valuated price is a baseline figure that does not take into account any specific renovation, upgrade, split, merge, or deterioration of the unit.

## **Building Information**

Number of units: 138
Number of active listings for rent: 6
Number of active listings for sale: 8
Building inventory for sale: 5%
Number of sales over the last 12 months: 1
Number of sales over the last 6 months: 1
Number of sales over the last 3 months: 1

## **Building Association Information**

Ocean Trail Condominium Association 2 Inc 100 Ocean Trail Way Jupiter, FL33477 (561) 747-7407

## **Market Information**



Jupiter: \$527/sq. ft. Palm Beach: \$465/sq. ft.

#### **Inventory for Sale**

 Ocean Trail 2
 6%

 Jupiter
 4%

 Palm Beach
 4%

# Avg. Time to Close Over Last 12 Months

Ocean Trail 2 17 days
Jupiter 75 days
Palm Beach 62 days