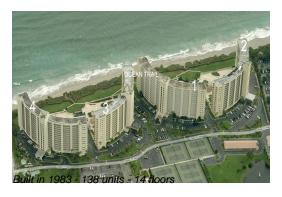

## **Building Information**

Number of units: 138
Number of active listings for rent: 6
Number of active listings for sale: 8
Building inventory for sale: 5%
Number of sales over the last 12 months: 1
Number of sales over the last 6 months: 1
Number of sales over the last 3 months: 1