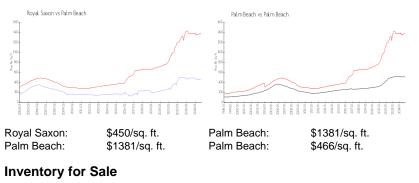

### **Market Information**

5%

### Royal Saxon Palm Beach

| Palm Beach | 5% |
|------------|----|
| Palm Beach | 4% |