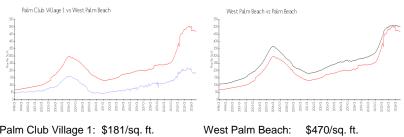

#### **Market Information**

| Palm Club Village 1: | \$181/sq. ft. | West Palm Beach: | \$470/sq. ft. |
|----------------------|---------------|------------------|---------------|
| West Palm Beach:     | \$470/sq. ft. | Palm Beach:      | \$466/sq. ft. |