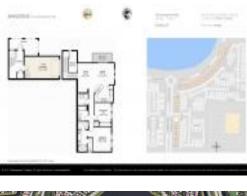

### **Unit Information**

| MLS Number:<br>Status:<br>Size:<br>Bedrooms:<br>Full Bathrooms:<br>Half Bathrooms:           | RX-11033674<br>Active<br>1,144 Sq ft.<br>2<br>0 |
|----------------------------------------------------------------------------------------------|-------------------------------------------------|
| Parking Spaces:<br>View:<br>Rental Price:<br>List PPSF:<br>Valuated Price:<br>Valuated PPSF: | \$4,500<br>\$4<br>\$479,000<br>\$430            |