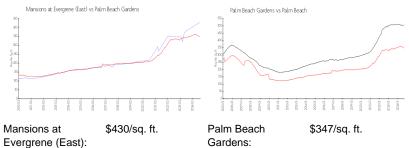

# **Market Information**

|                   | + · · · · · · · · · · · |             | + - · · · · · · · |
|-------------------|-------------------------|-------------|-------------------|
| Evergrene (East): |                         | Gardens:    |                   |
| Palm Beach        | \$347/sq. ft.           | Palm Beach: | \$466/sq. ft.     |
| Gardens:          |                         |             |                   |