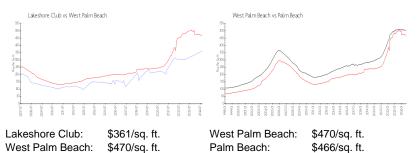

### **Market Information**

8% 4% 4%

| West I am Deach. | φ470/39.1ι. |
|------------------|-------------|
| Inventory for Sa | ale         |

| Lakeshore Club  |  |
|-----------------|--|
| West Palm Beach |  |
| Palm Beach      |  |