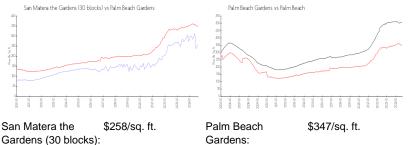

## **Market Information**

Gardens (30 blocks): Palm Beach \$347/sq. ft. Gardens:

Palm Beach:

\$466/sq. ft.