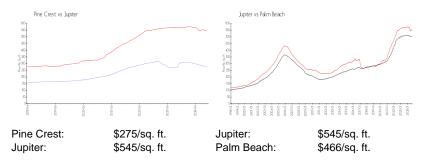

## **Inventory for Sale**

Pine Crest 3%
Jupiter 3%
Palm Beach 4%

## Avg. Time to Close Over Last 12 Months

Pine Crest 70 days Jupiter 71 days Palm Beach 60 days