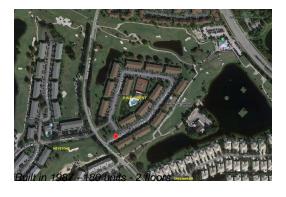

## **Building Information**

Number of units: 180
Number of active listings for rent: 0
Number of active listings for sale: 5
Building inventory for sale: 2%
Number of sales over the last 12 months: 9
Number of sales over the last 6 months: 5
Number of sales over the last 3 months: 4