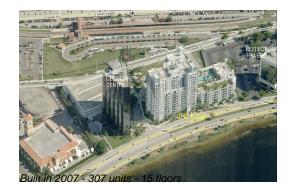

#### **Building Information**

| Number of units:                         | 307 |
|------------------------------------------|-----|
| Number of active listings for rent:      | 13  |
| Number of active listings for sale:      | 12  |
| Building inventory for sale:             | 3%  |
| Number of sales over the last 12 months: | 11  |
| Number of sales over the last 6 months:  | 6   |
| Number of sales over the last 3 months:  | 4   |