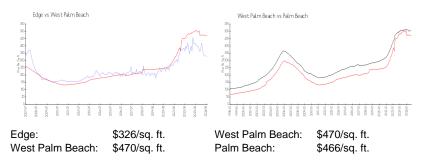

,000                  |
| Valuated PPSF:  | \$334                      |

The above valuated price is a baseline figure that does not take into account any specific renovation, upgrade, split, merge, or deterioration of the unit.

#### **Building Information**

| Number of units:                         | 307 |
|------------------------------------------|-----|
| Number of active listings for rent:      | 13  |
| Number of active listings for sale:      | 12  |
| Building inventory for sale:             | 3%  |
| Number of sales over the last 12 months: | 11  |
| Number of sales over the last 6 months:  | 6   |
| Number of sales over the last 3 months:  | 4   |

## **Building Association Information**

The Edge Condominium No One Association Inc (561) 655-1441

### **Market Information**



#### **Inventory for Sale**

| Edge            | 4% |
|-----------------|----|
| West Palm Beach | 4% |
| Palm Beach      | 4% |

# Avg. Time to Close Over Last 12 Months

| Edge            | 66 days |
|-----------------|---------|
| West Palm Beach | 55 days |
| Palm Beach      | 60 days |