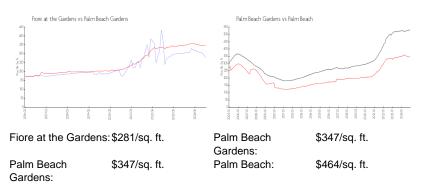

### **Unit Information**

| MLS Number:     | RX-11033731                                 |
|-----------------|---------------------------------------------|
| Status:         | Active                                      |
| Size:           | 1,236 Sq ft.                                |
| Bedrooms:       | 2                                           |
| Full Bathrooms: | 2                                           |
| Half Bathrooms: | 0                                           |
| Parking Spaces: | Assigned, Guest, Open, Vehicle Restrictions |
| View:           | Preserve                                    |
| Rental Price:   | \$2,400                                     |
| List PPSF:      | \$2                                         |
| Valuated Price: | \$350,000                                   |
| Valuated PPSF:  | \$283                                       |

The above valuated price is a baseline figure that does not take into account any specific renovation, upgrade, split, merge, or deterioration of the unit.