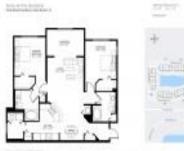

### **Unit Information**

| MLS Number:     | RX-11033731                                 |
|-----------------|---------------------------------------------|
| Status:         | Active                                      |
| Size:           | 1,236 Sq ft.                                |
| Bedrooms:       | 2                                           |
| Full Bathrooms: | 2                                           |
| Half Bathrooms: | 0                                           |
| Parking Spaces: | Assigned, Guest, Open, Vehicle Restrictions |
| View:           | Preserve                                    |
| Rental Price:   | \$2,400                                     |
| List PPSF:      | \$2                                         |
| Valuated Price: | \$350,000                                   |
| Valuated PPSF:  | \$283                                       |