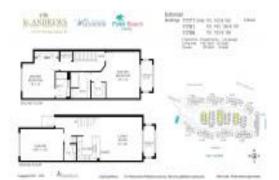

# Unit 11781-101 - St Andrews at Polo Club

11781-101 - 11710 St Anndres PI, Wellington, FL, Palm Beach 33414

#### **Unit Information**

| MLS Number:<br>Status:<br>Size:<br>Bedrooms:<br>Full Bathrooms:<br>Half Bathrooms:<br>Parking Spaces:<br>View:<br>Rental Price: | RX-11033795<br>Active<br>1,427 Sq ft.<br>2<br>2<br>1<br>2+ Spaces,Deeded,Garage - Attached<br>Garden<br>\$2,900 |
|---------------------------------------------------------------------------------------------------------------------------------|-----------------------------------------------------------------------------------------------------------------|
|                                                                                                                                 | + )                                                                                                             |
| List PPSF:                                                                                                                      | \$2                                                                                                             |
| Valuated Price:                                                                                                                 | \$484,000                                                                                                       |
| Valuated PPSF:                                                                                                                  | \$339                                                                                                           |