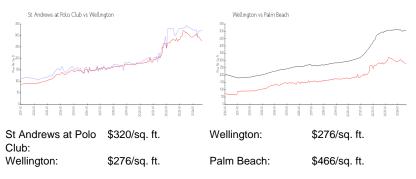

## **Market Information**

#### Inventory for Sale

| St Andrews at Polo Club | 4% |
|-------------------------|----|
| Wellington              | 3% |
| Palm Beach              | 4% |

## Avg. Time to Close Over Last 12 Months

| St Andrews at Polo Club | 68 days |
|-------------------------|---------|
| Wellington              | 66 days |
| Palm Beach              | 60 days |