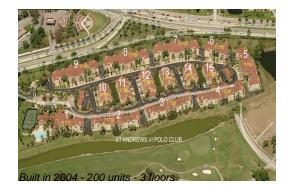

#### **Building Information**

| 200 |
|-----|
| 12  |
| 7   |
| 3%  |
| 12  |
| 7   |
| 4   |
|     |