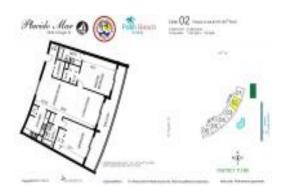

#### **Unit Information**

 MLS Number:
 RX-11033863

 Status:
 Active

 Size:
 1,250 Sq ft.

Bedrooms: 2 Full Bathrooms: 2 Half Bathrooms: 2

Parking Spaces: Assigned,Deeded View: Assigned,Deeded Intracoastal,Ocean