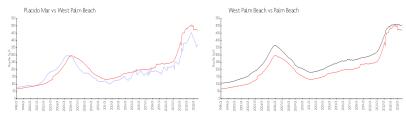

### **Market Information**

Placido Mar: \$371/sq. ft. West Palm Beach: \$470/sq. ft. West Palm Beach: \$466/sq. ft.