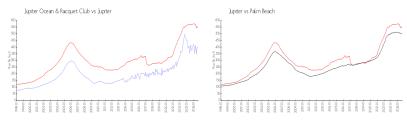

#### **Market Information**

Jupiter Ocean & \$399/sq. ft. Jupiter: \$545/sq. ft. Racquet Club:

Jupiter: \$545/sq. ft. Palm Beach: \$466/sq. ft.