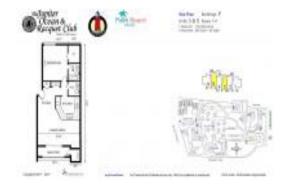

# Unit Sea Rise F-203 - Jupiter Ocean & Racquet Club

Sea Rise F-203 - 1605 S US Hwy 1, Jupiter, FL, Palm Beach 33477

#### **Unit Information**

 MLS Number:
 RX-11033865

 Status:
 Active

 Size:
 860 Sq ft.

 Bedrooms:
 1

 Full Bathrooms:
 1

Full Bathrooms: 1
Half Bathrooms: 1

Parking Spaces: 2+ Spaces, Assigned

 View:
 Garden

 Rental Price:
 \$5,000

 List PPSF:
 \$6

 Valuated Price:
 \$359,000

 Valuated PPSF:
 \$417

The above valuated price is a baseline figure that does not take into account any specific renovation, upgrade, split, merge, or deterioration of the unit.