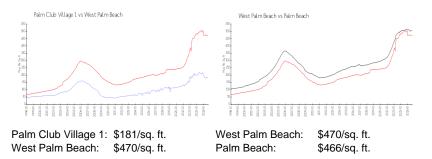

### **Market Information**

#### **Inventory for Sale**

| Palm Club Village 1 | 4% |
|---------------------|----|
| West Palm Beach     | 4% |
| Palm Beach          | 4% |

### Avg. Time to Close Over Last 12 Months

| Palm Club Village 1 | 55 days |
|---------------------|---------|
| West Palm Beach     | 56 days |
| Palm Beach          | 60 days |