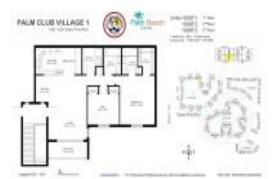

# Unit 1008-F1 - Palm Club Village 1

1008-F1 - 1001-1030 Green Pine Blvd, West Palm Beach, FL, Palm Beach 33409

#### **Unit Information**

| MLS Number:<br>Status: | RX-11033892<br>Active |
|------------------------|-----------------------|
| Size:                  | 1,064 Sq ft.          |
| Bedrooms:              | 2                     |
| Full Bathrooms:        | 2                     |
| Half Bathrooms:        | 0                     |
| Parking Spaces:        | 2+ Spaces             |
| View:                  | Garden                |
| Rental Price:          | \$2,000               |
| List PPSF:             | \$2                   |
| Valuated Price:        | \$195,000             |
| Valuated PPSF:         | \$183                 |