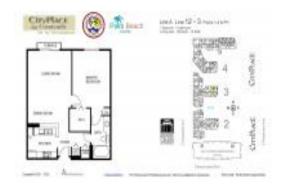

# Unit 112 - 3A - City Place Courtyards

112 - 3A - 630 S Sopadilla Ave, West Palm Beach, FL, Palm Beach 33401

#### **Unit Information**

 MLS Number:
 RX-11033896

 Status:
 Active

 Size:
 756 Sq ft.

 Bedrooms:
 1

 Full Bathrooms:
 1

 Half Bathrooms:
 0

Parking Spaces:

View:

 Rental Price:
 \$4,250

 List PPSF:
 \$6

 Valuated Price:
 \$317,000

 Valuated PPSF:
 \$419

The above valuated price is a baseline figure that does not take into account any specific renovation, upgrade, split, merge, or deterioration of the unit.