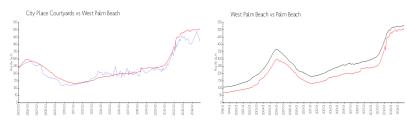

### **Market Information**

City Place \$417/sq. ft. West Palm Beach: \$502/sq. ft.

Courtyards:

West Palm Beach: \$502/sq. ft. Palm Beach: \$464/sq. ft.