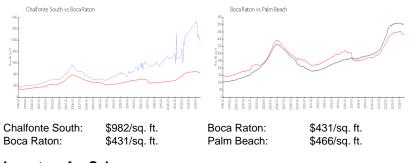

## **Market Information**

Built in 1974 - 189° Units - 23 floor

Inventory for Sale

| Chalfonte South | 8% |
|-----------------|----|
| Boca Raton      | 4% |
| Palm Beach      | 4% |

### Avg. Time to Close Over Last 12 Months

| Chalfonte South | 43 days |
|-----------------|---------|
| Boca Raton      | 61 days |
| Palm Beach      | 60 days |