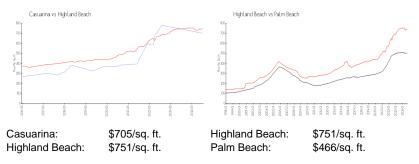

|
| Building inventory for sale:                            | 31%     |
| Number of sales over the last 12 months:                | 7       |
| Number of sales over the last 6 months:                 |         |
| Number of sales over the last 3 months:                 | 4       |
|                                                         |         |

## **Building Association Information**

Casuarina Condominiums Address: 3450 S Ocean Blvd, Highland Beach, FL 33487 Phone: +1 561-278-3441

#### **Recent Sales**

| Unit # | Size        | Closing Date | Sale Price  | PPSF  |
|--------|-------------|--------------|-------------|-------|
| Ph3    | 2,601 sq ft | Sep 2024     | \$1,700,000 | \$654 |
| 902    | 1,852 sq ft | Jun 2024     | \$1,050,000 | \$567 |

#### **Market Information**



#### **Inventory for Sale**

| Casuarina      | 31% |
|----------------|-----|
| Highland Beach | 4%  |
| Palm Beach     | 4%  |

#### Avg. Time to Close Over Last 12 Months

| Casuarina      | 96 days |
|----------------|---------|
| Highland Beach | 69 days |
| Palm Beach     | 60 days |