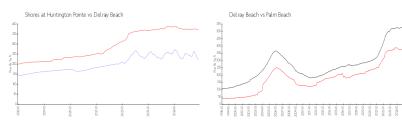

# **Unit 6467 Royal Manor Cir - Shores at Huntington Pointe**

6467 Royal Manor Cir - 5015-6160 Waldwick Cir, Delray Beach, FL, Palm Beach 33484

#### **Unit Information**

 MLS Number:
 RX-11033977

 Status:
 Active

 Size:
 1,600 Sq ft.

Bedrooms: 3
Full Bathrooms: 2
Half Bathrooms: 0

Parking Spaces: 2+ Spaces, Garage - Attached

 View:
 Garden

 List Price:
 \$470,000