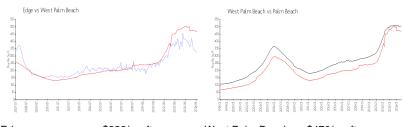

## **Market Information**

Edge: \$326/sq. ft. West Palm Beach: \$470/sq. ft. West Palm Beach: \$470/sq. ft. Palm Beach: \$466/sq. ft.