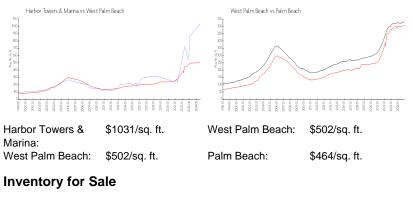

# **Market Information**

| Harbor Towers & Marina | 7% |
|------------------------|----|
| West Palm Beach        | 4% |
| Palm Beach             | 4% |

## Avg. Time to Close Over Last 12 Months

| Harbor Towers & Marina | 87 days |
|------------------------|---------|
| West Palm Beach        | 56 days |
| Palm Beach             | 62 days |