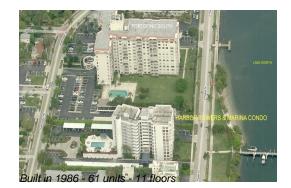

# **Building Information**

| Number of units:                         | 61 |
|------------------------------------------|----|
| Number of active listings for rent:      | 0  |
| Number of active listings for sale:      | 4  |
| Building inventory for sale:             | 6% |
| Number of sales over the last 12 months: | 0  |
| Number of sales over the last 6 months:  | 0  |
| Number of sales over the last 3 months:  | 0  |
|                                          |    |

#### **Building Association Information**

Harbor Towers & Marina Condo Assoc 3901 S Flagler Drive West Palm Beach, FL33405-2351 (561) 832-2490