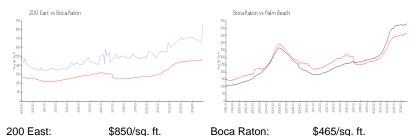

es: 2+ Spaces, Assigned, Garage -

Building, Valet Parking AvIbI

 View:
 City

 Rental Price:
 \$6,000

 List PPSF:
 \$3

 Valuated Price:
 \$1,181,000

 Valuated PPSF:
 \$692

The above valuated price is a baseline figure that does not take into account any specific renovation, upgrade, split, merge, or deterioration of the unit.

### **Building Information**

Number of units: 115
Number of active listings for rent: 1
Number of active listings for sale: 6
Building inventory for sale: 5%
Number of sales over the last 12 months: 12
Number of sales over the last 6 months: 3
Number of sales over the last 3 months: 1

## **Building Association Information**

200 East Palmetto Park Condominium Association, 200 E Palmetto Park Road Boca Raton, FL33432 (561) 368-9045

## **Market Information**



Boca Raton: \$465/sq. ft. Palm Beach: \$464/sq. ft.

### **Inventory for Sale**

 200 East
 5%

 Boca Raton
 4%

 Palm Beach
 4%

# Avg. Time to Close Over Last 12 Months

200 East57 daysBoca Raton62 daysPalm Beach62 days