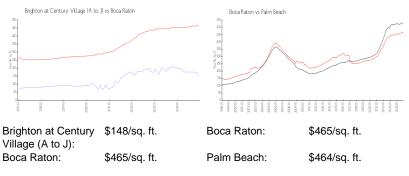

ed price is a baseline figure that does not take into account any specific renovation, upgrade, split, merge, or deterioration of the unit.

#### **Building Information**

| Number of units:                         | 420 |
|------------------------------------------|-----|
| Number of active listings for rent:      | 0   |
| Number of active listings for sale:      | 24  |
| Building inventory for sale:             | 5%  |
| Number of sales over the last 12 months: | 6   |
| Number of sales over the last 6 months:  | 3   |
| Number of sales over the last 3 months:  | 2   |
|                                          |     |

### **Building Association Information**

Century Village At Boca Raton Address: 19296 Lyons Rd, Boca Raton, FL 33434 Phone: +1 561-451-1211

# **Market Information**



#### **Inventory for Sale**

| Brighton at Century Village (A to J) | 6% |
|--------------------------------------|----|
| Boca Raton                           | 4% |
| Palm Beach                           | 4% |

# Avg. Time to Close Over Last 12 Months

| Brighton at Century Village (A to J) | 66 days |
|--------------------------------------|---------|
| Boca Raton                           | 62 days |
| Palm Beach                           | 62 days |