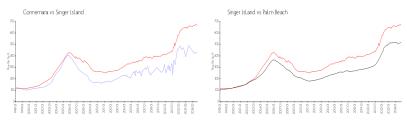

## Unit 1402 - Connemara

1402 - 5420 N Ocean Dr, Singer Island, FL, Palm Beach 33404

#### **Unit Information**

 MLS Number:
 RX-11034018

 Status:
 Active

 Size:
 1,508 Sq ft.

 Bedrooms:
 2

Bedrooms: 2
Full Bathrooms: 2
Half Bathrooms: 0
Parking Spaces:

View: Ocean,Intracoastal

 List Price:
 \$625,000