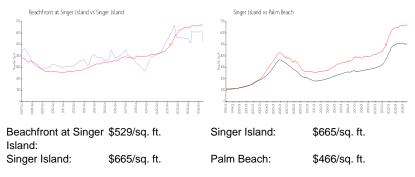

| 59  |
|------------------------------------------|-----|
| Number of active listings for rent:      | 6   |
| Number of active listings for sale:      | 9   |
| Building inventory for sale:             | 15% |
| Number of sales over the last 12 months: | 4   |
| Number of sales over the last 6 months:  | 3   |
| Number of sales over the last 3 months:  | 1   |

## **Building Association Information**

Beachfront At Singer Island 4600 N Ocean Dr, Riviera Beach FL 33404 (561) 844-4647

#### **Recent Sales**

| Unit # | Size        | Closing Date | Sale Price  | PPSF  |
|--------|-------------|--------------|-------------|-------|
| PH1903 | 2,720 sq ft | Nov 2024     | \$2,450,000 | \$901 |
| 502    | 2,439 sq ft | Aug 2024     | \$1,275,000 | \$523 |

## **Market Information**



## **Inventory for Sale**

| Beachfront at Singer Island | 15% |
|-----------------------------|-----|
| Singer Island               | 5%  |
| Palm Beach                  | 4%  |

# Avg. Time to Close Over Last 12 Months

| Beachfront at Singer Island | 46 days |
|-----------------------------|---------|
| Singer Island               | 84 days |
| Palm Beach                  | 60 days |