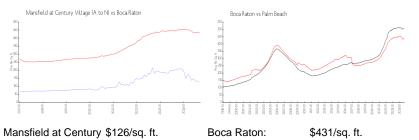

#### **Market Information**

\$466/sq. ft.

| Village (A to N): |               |             |
|-------------------|---------------|-------------|
| Boca Raton:       | \$431/sq. ft. | Palm Beach: |