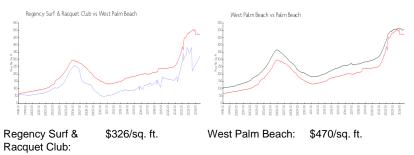

## **Market Information**

| Palm Beach: | \$466/sq. ft. |
|-------------|---------------|
|-------------|---------------|

### Avg. Time to Close Over Last 12 Months

\$470/sq. ft.

| Regency Surf & Racquet Club | 72 days |
|-----------------------------|---------|
| West Palm Beach             | 56 days |
| Palm Beach                  | 60 days |