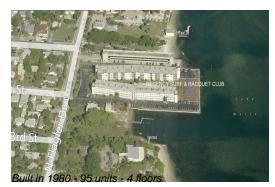

### **Building Information**

| Number of units:                         | 95 |
|------------------------------------------|----|
| Number of active listings for rent:      | 0  |
| Number of active listings for sale:      | 2  |
| Building inventory for sale:             | 2% |
| Number of sales over the last 12 months: | 3  |
| Number of sales over the last 6 months:  | 2  |
| Number of sales over the last 3 months:  | 1  |
|                                          |    |

## **Building Association Information**

Regency Surf & Racquet Club 4500 N Flagler Drive West Palm Beach, FL 33407-3832 (561) 844-7380