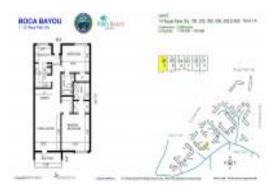

# Unit 14 Royal Palm Way # 606 - Boca Bayou 1 to 22

14 Royal Palm Way # 606 - 1 Royal Palm Wy, Boca Raton, FL, Palm Beach 33432

## **Unit Information**

| MLS Number:<br>Status:<br>Size:<br>Bedrooms: | RX-11034123<br>Active<br>1,130 Sq ft.<br>2 |
|----------------------------------------------|--------------------------------------------|
| Full Bathrooms:                              | 2                                          |
| Half Bathrooms:                              | 0                                          |
| Parking Spaces:                              | Assigned, Guest                            |
| View:                                        | Canal,River                                |
| Rental Price:                                | \$3,200                                    |
| List PPSF:                                   | \$3                                        |
| Valuated Price:                              | \$417,000                                  |
| Valuated PPSF:                               | \$369                                      |