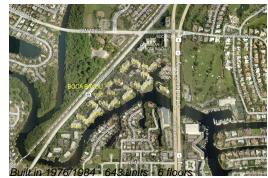

#### **Building Information**

| Number of units: 6                         | 43  |
|--------------------------------------------|-----|
| Number of active listings for rent: 0      | i i |
| Number of active listings for sale: 2      | 8   |
| Building inventory for sale: 4             | %   |
| Number of sales over the last 12 months: 2 | 1   |
| Number of sales over the last 6 months: 7  |     |
| Number of sales over the last 3 months: 2  |     |