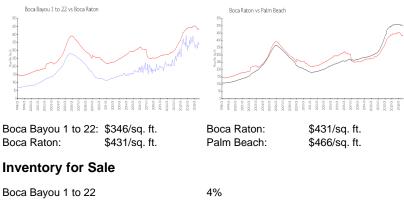

## **Market Information**

| Boca Bayou 1 to 22 | 4% |
|--------------------|----|
| Boca Raton         | 4% |
| Palm Beach         | 4% |