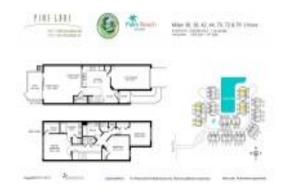

# Unit 70 - Pine Lake at Greenacres

70 - 1111-1144 Woodfield Ct, Greenacres, FL, Palm Beach 33415

#### **Unit Information**

 MLS Number:
 RX-11034133

 Status:
 Active

 Size:
 1,860 Sq ft.

 Bedrooms:
 3

Bedrooms: 3
Full Bathrooms: 2
Half Bathrooms: 1

Parking Spaces: Driveway, Garage - Attached

 View:
 Garden