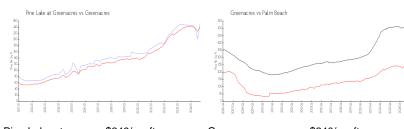

### **Market Information**

Pine Lake at \$249/sq. ft. Greenacres: \$240/sq. ft.

Greenacres:

Greenacres: \$240/sq. ft. Palm Beach: \$466/sq. ft.