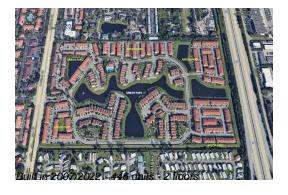

### **Building Information**

Number of units: 446
Number of active listings for rent: 0
Number of active listings for sale: 4
Building inventory for sale: 0%
Number of sales over the last 12 months: 18
Number of sales over the last 6 months: 10
Number of sales over the last 3 months: 6

## **Building Association Information**

Arbor Parc Address: 4054 Woods Edge Cir, Riviera Beach, FL 33410

http://arborparc-mediterranea.com/

Phone: +1 561-964-1550