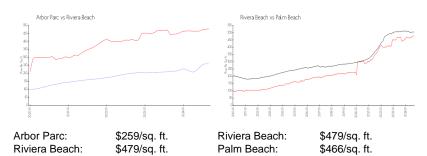

### **Inventory for Sale**

Arbor Parc 1% Riviera Beach 4% Palm Beach 4%

### Avg. Time to Close Over Last 12 Months

Arbor Parc 60 days Riviera Beach 71 days Palm Beach 61 days