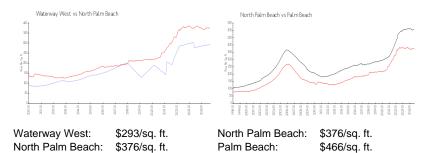

#### **Inventory for Sale**

| Waterway West    | 13% |
|------------------|-----|
| North Palm Beach | 5%  |
| Palm Beach       | 4%  |

### Avg. Time to Close Over Last 12 Months

| Waterway West    | 48 days |
|------------------|---------|
| North Palm Beach | 71 days |
| Palm Beach       | 60 days |