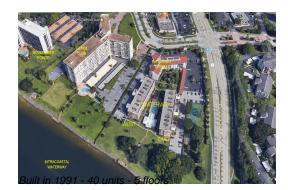

## **Building Information**

| Number of units:                         | 40  |
|------------------------------------------|-----|
| Number of active listings for rent:      | 0   |
| Number of active listings for sale:      | 5   |
| Building inventory for sale:             | 12% |
| Number of sales over the last 12 months: | 0   |
| Number of sales over the last 6 months:  | 0   |
| Number of sales over the last 3 months:  | 0   |
|                                          |     |

## **Building Association Information**

Waterway Condominium Address: 306 Golfview Rd, North Palm Beach, FL 33408, Phone: +1 561-775-4992