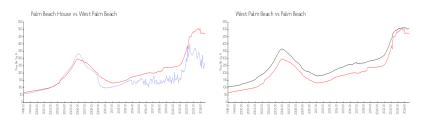

# **Market Information**

Palm Beach House: \$273/sq. ft. West Palm Beach: \$470/sq. ft. West Palm Beach: \$466/sq. ft.