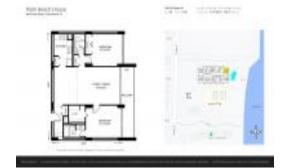

### Unit 1908 - Palm Beach House

1908 - 5600 N Flagler Dr, West Palm Beach, FL, Palm Beach 33407

#### **Unit Information**

 MLS Number:
 RX-11034166

 Status:
 Active

 Size:
 1,170 Sq ft.

 Bedrooms:
 2

Bedrooms: 2
Full Bathrooms: 2
Half Bathrooms: 0
Parking Spaces:

View: Intracoastal,Ocean

 Rental Price:
 \$3,200

 List PPSF:
 \$3

 Valuated Price:
 \$355,000

 Valuated PPSF:
 \$303

The above valuated price is a baseline figure that does not take into account any specific renovation, upgrade, split, merge, or deterioration of the unit.