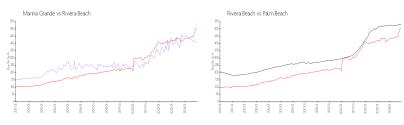

#### **Market Information**

Marina Grande: \$405/sq. ft. Riviera Beach: \$506/sq. ft. Riviera Beach: \$465/sq. ft. Palm Beach: \$465/sq. ft.