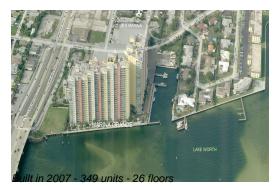

### **Building Information**

Number of units: 349
Number of active listings for rent: 28
Number of active listings for sale: 18
Building inventory for sale: 5%
Number of sales over the last 12 months: 12
Number of sales over the last 6 months: 5
Number of sales over the last 3 months: 4

# **Building Association Information**

Marina Grande 2650 Lake Shore Drive # 106 Riviera Beach, FL33404 (561) 842-1699