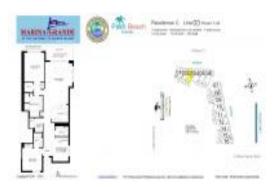

## Unit 2403 - Marina Grande

2403 - 2640 Lake Shore Dr, Riviera Beach, FL, Palm Beach 33404

#### **Unit Information**

 MLS Number:
 RX-11034184

 Status:
 Active

 Size:
 1,974 Sq ft.

Bedrooms: 3
Full Bathrooms: 3
Half Bathrooms: 0

Parking Spaces: Covered, Deeded, Garage - Building, Guest

View: Intracoastal, Marina, Ocean