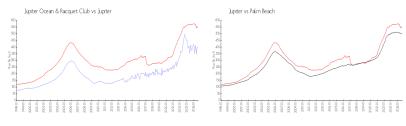

#### **Market Information**

Jupiter Ocean & \$399/sq. ft. Jupiter: \$545/sq. ft. Racquet Club:

Jupiter: \$545/sq. ft. Palm Beach: \$466/sq. ft.