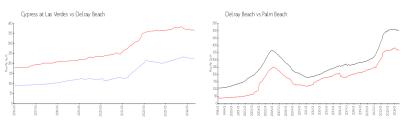

#### **Market Information**

Cypress at Las \$223/sq. ft. Delray Beach: \$365/sq. ft. Verdes:

Delray Beach: \$365/sq. ft. Palm Beach: \$466/sq. ft.