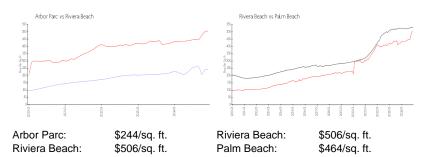

 List PPSF:
 \$211

 Valuated Price:
 \$298,000

 Valuated PPSF:
 \$244

The above valuated price is a baseline figure that does not take into account any specific renovation, upgrade, split, merge, or deterioration of the unit.