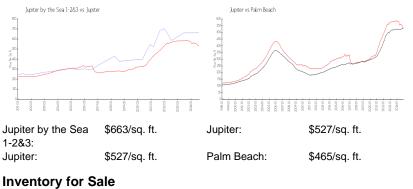

### **Market Information**

# lupitor by the Sec 1 282

| Jupiter by the Sea 1-2&30%Jupiter4%Palm Beach4% |
|-------------------------------------------------|
|-------------------------------------------------|

### Avg. Time to Close Over Last 12 Months

| Jupiter by the Sea 1-2&3 | n/a     |
|--------------------------|---------|
| Jupiter                  | 75 days |
| Palm Beach               | 62 days |