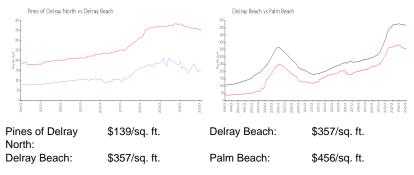

#### Inventory for Sale

Pines of Delray North

| Delray Beach | 3% |
|--------------|----|
| Palm Beach   | 4% |