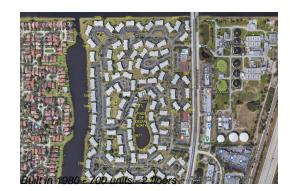

### **Building Information**

| Number of units:                         | 700 |
|------------------------------------------|-----|
| Number of active listings for rent:      | 0   |
| Number of active listings for sale:      | 25  |
| Building inventory for sale:             | 3%  |
| Number of sales over the last 12 months: | 27  |
| Number of sales over the last 6 months:  | 13  |
| Number of sales over the last 3 months:  | 5   |