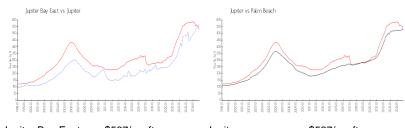

# **Market Information**

 Jupiter Bay East:
 \$567/sq. ft.
 Jupiter:
 \$527/sq. ft.

 Jupiter:
 \$527/sq. ft.
 Palm Beach:
 \$465/sq. ft.