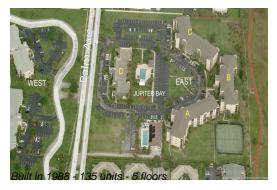

## **Building Information**

Number of units: 135
Number of active listings for rent: 0
Number of active listings for sale: 2
Building inventory for sale: 1%
Number of sales over the last 12 months: 4
Number of sales over the last 6 months: 1
Number of sales over the last 3 months: 1