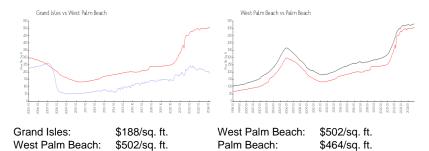

#### **Unit Information**

| MLS Number:     | RX-11034476                |
|-----------------|----------------------------|
| Status:         | Active                     |
| Size:           | 1,021 Sq ft.               |
| Bedrooms:       | 2                          |
| Full Bathrooms: | 2                          |
| Half Bathrooms: | 0                          |
| Parking Spaces: | Open, Vehicle Restrictions |
| View:           | Tennis                     |
| Rental Price:   | \$2,100                    |
| List PPSF:      | \$2                        |
| Valuated Price: | \$192,000                  |
| Valuated PPSF:  | \$188                      |

The above valuated price is a baseline figure that does not take into account any specific renovation, upgrade, split, merge, or deterioration of the unit.