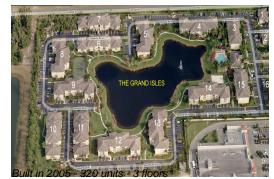

## **Building Information**

| Number of units:<br>Number of active listings for rent:<br>Number of active listings for sale:<br>Building inventory for sale:<br>Number of sales over the last 12 months:<br>Number of sales over the last 6 months: | 320<br>4<br>12<br>3%<br>9<br>4 |
|-----------------------------------------------------------------------------------------------------------------------------------------------------------------------------------------------------------------------|--------------------------------|
| Number of sales over the last 3 months:                                                                                                                                                                               | 0                              |
|                                                                                                                                                                                                                       |                                |