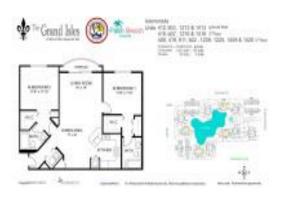

#### **Unit Information**

| MLS Number:     | RX-11034476                |
|-----------------|----------------------------|
| Status:         | Active                     |
| Size:           | 1,021 Sq ft.               |
| Bedrooms:       | 2                          |
| Full Bathrooms: | 2                          |
| Half Bathrooms: | 0                          |
| Parking Spaces: | Open, Vehicle Restrictions |
| View:           | Tennis                     |
| Rental Price:   | \$2,100                    |
| List PPSF:      | \$2                        |
| Valuated Price: | \$192,000                  |
| Valuated PPSF:  | \$188                      |