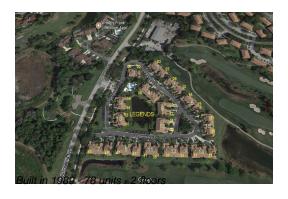

# Unit 227 Legendary Cir - Legends (The)

227 Legendary Cir - 100-256 Legendary Cir, Palm Beach Gardens, FL, Palm Beach 33418

## **Building Information**

Number of units: 78
Number of active listings for rent: 0
Number of active listings for sale: 6
Building inventory for sale: 7%
Number of sales over the last 12 months: 1
Number of sales over the last 6 months: 1
Number of sales over the last 3 months: 0