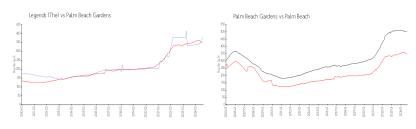

#### **Market Information**

 Legends (The):
 \$378/sq. ft.
 Palm Beach
 \$347/sq. ft.

 Gardens:

 Palm Beach
 \$347/sq. ft.
 Palm Beach:
 \$466/sq. ft.

Gardens: