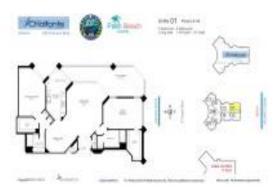

# Unit 2001 - Chalfonte South

2001 - 550 S Ocean Blvd, Boca Raton, FL, Palm Beach 33432

#### **Unit Information**

| MLS Number:     | RX-11034530                 |
|-----------------|-----------------------------|
| Status:         | Active                      |
| Size:           | 1,479 Sq ft.                |
| Bedrooms:       | 2                           |
| Full Bathrooms: | 2                           |
| Half Bathrooms: | 0                           |
| Parking Spaces: | Assigned, Covered, Garage - |
|                 | Building,Guest              |
| View:           | Ocean                       |
| List Price:     | \$1,695,000                 |
| List PPSF:      | \$1,146                     |
| Valuated Price: | \$1,695,000                 |
| Valuated PPSF:  | \$1,146                     |