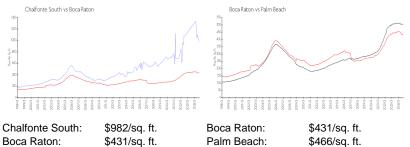

last 12 months: | 17  |
| Number of sales over the last 6 months:  | 5   |
| Number of sales over the last 3 months:  | 2   |

## **Building Association Information**

Chalfonte Condominium Association Inc 550 South Ocean Boulevard Ofc Boca Raton, FL 33432 (561) 392-1530

http://chalfonteboca.com

#### **Recent Sales**

| Unit # | Size        | Closing Date | Sale Price  | PPSF    |
|--------|-------------|--------------|-------------|---------|
| 1603   | 1,688 sq ft | Oct 2024     | \$1,505,000 | \$892   |
| 509    | 1,496 sq ft | Sep 2024     | \$900,000   | \$602   |
| 508    | 1,878 sq ft | Jul 2024     | \$2,125,000 | \$1,132 |
| 405    | 1,712 sq ft | Jun 2024     | \$1,400,000 | \$818   |
| 1902   | 1,917 sq ft | Jun 2024     | \$1,980,000 | \$1,033 |

### **Market Information**





## **Inventory for Sale**

| Chalfonte South | 8% |
|-----------------|----|
| Boca Raton      | 4% |
| Palm Beach      | 4% |





# Avg. Time to Close Over Last 12 Months

| Chalfonte South | 43 days |
|-----------------|---------|
| Boca Raton      | 61 days |
| Palm Beach      | 61 days |