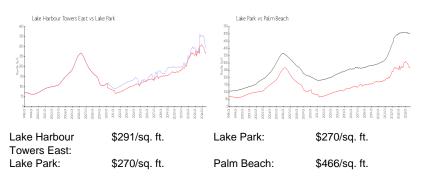

#### **Market Information**

## Inventory for Sale

| Lake Harbour Towers East | 8% |
|--------------------------|----|
| Lake Park                | 5% |
| Palm Beach               | 4% |

- 6 · · ·

# Avg. Time to Close Over Last 12 Months

| Lake Harbour Towers East | 95 days |
|--------------------------|---------|
| Lake Park                | 57 days |
| Palm Beach               | 61 days |