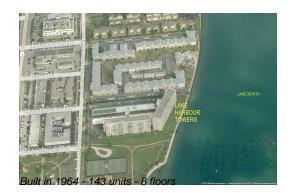

# **Building Information**

| Number of units:                         | 143 |
|------------------------------------------|-----|
| Number of active listings for rent:      | 0   |
| Number of active listings for sale:      | 12  |
| Building inventory for sale:             | 8%  |
| Number of sales over the last 12 months: | 5   |
| Number of sales over the last 6 months:  | 2   |
| Number of sales over the last 3 months:  | 1   |
|                                          |     |

# **Building Association Information**

Lake Harbour Towers East Condominium Association 801 Lake Shore Dr Apt 115 Lake Park, Florida 33403-2922 (561) 366-7030

http://www.lakeharbourtowerseast.com