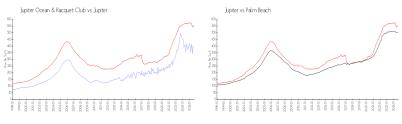

### **Market Information**

Jupiter Ocean & \$399/sq. ft. Jupiter: \$545/sq. ft. Racquet Club:

Jupiter: \$545/sq. ft. Palm Beach: \$466/sq. ft.

#### **Inventory for Sale**

Jupiter Ocean & Racquet Club 5% Jupiter 3% Palm Beach 4%

### Avg. Time to Close Over Last 12 Months

Jupiter Ocean & Racquet Club67 daysJupiter72 daysPalm Beach61 days