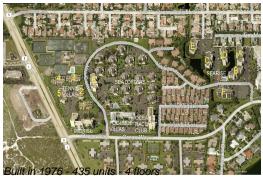

## **Building Information**

Number of units: 435
Number of active listings for rent: 0
Number of active listings for sale: 20
Building inventory for sale: 4%
Number of sales over the last 12 months: 15
Number of sales over the last 6 months: 6
Number of sales over the last 3 months: 1

### **Building Association Information**

Jupiter Ocean & Racquet Club AssociationAddress: 1605 U.S. 1, Jupiter, FL 33477 Phone:(561) 747-5331

http://jorcinc.net/site/