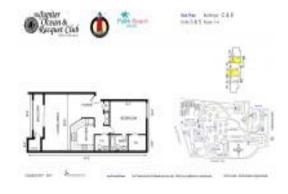

# Unit Sea Rise C-103 - Jupiter Ocean & Racquet Club

Sea Rise C-103 - 1605 S US Hwy 1, Jupiter, FL, Palm Beach 33477

#### **Unit Information**

 MLS Number:
 RX-11034538

 Status:
 Active

 Size:
 860 Sq ft.

 Bedrooms:
 1

 Full Pathysome:
 1

Full Bathrooms: 1
Half Bathrooms: 1
Parking Spaces: 1

 Parking Spaces:
 Assigned

 View:
 Pond

 Rental Price:
 \$2,500

 List PPSF:
 \$3

 Valuated Price:
 \$356,000

 Valuated PPSF:
 \$414

The above valuated price is a baseline figure that does not take into account any specific renovation, upgrade, split, merge, or deterioration of the unit.