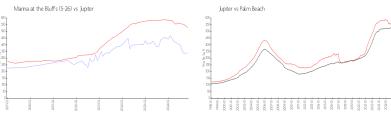

# **Market Information**

Marina at the Bluffs \$339/sq. ft.

(5-26):

Jupiter: \$527/sq. ft.

Jupiter: \$527/sq. ft.

Palm Beach: \$465/sq. ft.