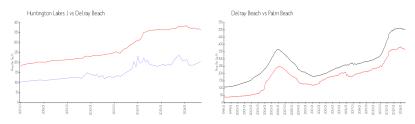

## **Market Information**

Huntington Lakes I: \$205/sq. ft. Delray Beach: \$365/sq. ft.

Delray Beach: \$365/sq. ft. Palm Beach: \$466/sq. ft.