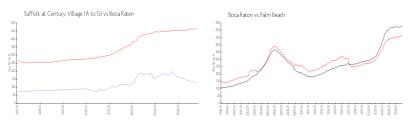

## **Market Information**

Suffolk at Century \$130/sq. ft.

Boca Raton:

\$465/sq. ft.

Village (A to G): Boca Raton: \$465/sq. ft.

Palm Beach: \$465/sq. ft.