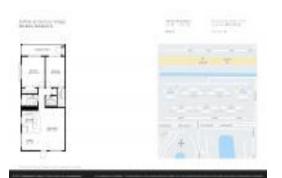

# Unit 154 Suffolk D - Suffolk at Century Village (A to G)

154 Suffolk D - 1-294 Suffolk, Boca Raton, FL, Palm Beach 33434

#### **Unit Information**

MLS Number: RX-11034570 Active Status: 945 Sq ft. Size: Bedrooms: 2 Full Bathrooms: 1 Half Bathrooms: Parking Spaces: Assigned

View: Garden List Price: \$119,900 List PPSF: \$127 Valuated Price: \$109,000 Valuated PPSF: \$131