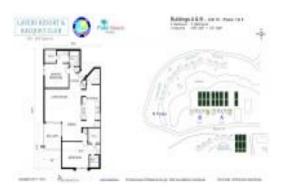

# Unit A-410 - Lavers Resort & Racquet Club A & B

A-410 - 825 Egret Cir, Delray Beach, FL, Palm Beach 33444

#### **Unit Information**

 MLS Number:
 RX-11034595

 Status:
 Active

 Size:
 1,400 Sq ft.

 Bedrooms:
 2

Full Bathrooms: 2
Half Bathrooms: 0

Parking Spaces: Assigned, Guest

View: