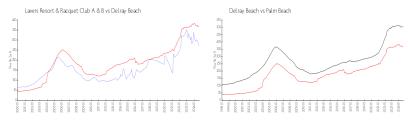

### **Market Information**

Lavers Resort & \$271/sq. ft.

\$2/1/sq. ft.

Delray Beach: \$365/sq. ft.

Racquet Club A & B: Delray Beach:

\$365/sq. ft. Palm Beach: \$466/sq. ft.