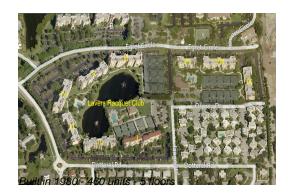

# Unit 5401 - Lavers Delray Racquet Club I to IX

5401 - 950 Egret Cir, Delray Beach, FL, Palm Beach 33444

### **Building Association Information**

Lavers Of Delray Racquet Club, Delray Racquet Club Association, Inc 610 Egret Circle Delray Beach, FL 33444-7930 (561) 276-3792