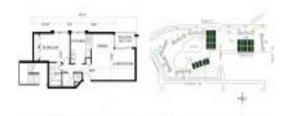

#### **Unit Information**

| MLS Number:<br>Status:<br>Size:<br>Bedrooms:<br>Full Bathrooms:<br>Half Bathrooms: | RX-11034624<br>Active<br>758 Sq ft.<br>1<br>0 |
|------------------------------------------------------------------------------------|-----------------------------------------------|
| Parking Spaces:<br>View:                                                           | Assigned,Guest                                |
| List Price:<br>List PPSF:<br>Valuated Price:<br>Valuated PPSF:                     | \$215,000<br>\$284<br>\$199,000<br>\$263      |