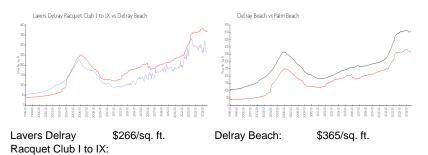

#### **Market Information**

Palm Beach:

\$466/sq. ft.

Delray Beach:

| Lavers Delray Racquet Club I to IX | 3% |
|------------------------------------|----|
| Delray Beach                       | 3% |
| Palm Beach                         | 4% |

Avg. Time to Close Over Last 12 Months

\$365/sq. ft.