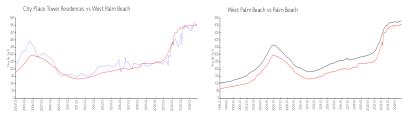

# **Unit 902 - City Place Tower Residences**

902 - 651 Okeechobee Blvd, West Palm Beach, FL, Palm Beach 33401

#### **Unit Information**

 MLS Number:
 RX-11034643

 Status:
 Active

 Size:
 1,026 Sq ft.

 Bedrooms:
 2

Full Bathrooms: 2
Half Bathrooms: 0

Parking Spaces:

View: